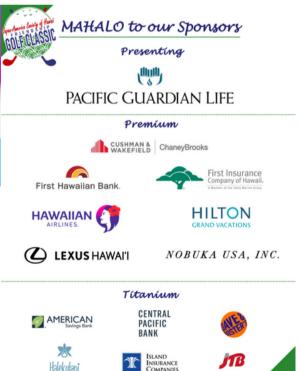

## 34回JASHゴルフ大会協賛のご案内

Presented by

PACIFIC GUARDIAN LIFE

#### 34TH ANNUAL JASH FRIENDSHIP GOLF CLASSIC **MONDAY, JUNE 24, 2024** MID-PACIFIC COUNTRY CLUB, SHOTGUN START@11:30AM Presented by PACIFIC GUARDIAN LIFE